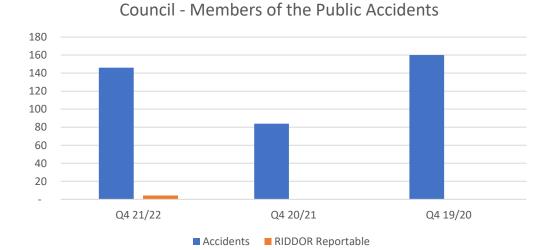

Accident and Incident
Statistics –
Quarter 4
2021/22

| Quarter 4 Accident and Incident Figures |          |          |          |  |
|-----------------------------------------|----------|----------|----------|--|
| Council (EMPLOYEES)                     | Q4 21/22 | Q4 20/21 | Q4 19/20 |  |
| Average Head Count                      | 3,561    | 3,596    | 3,565    |  |
| Accidents                               | 35       | 33       | 63       |  |
| RIDDOR Reportable                       | -        | 2        | -        |  |
| Incident Rate                           | 9.83     | 9.18     | 17.67    |  |
| <u> </u>                                |          |          | ,        |  |
| Schools (EMPLOYEES)                     | Q4 21/22 | Q4 20/21 | Q4 19/20 |  |
| Average Head Count                      | 3,055    | 3,064    | 3,105    |  |
| Accidents                               | 38       | 14       | 30       |  |
| RIDDOR Reportable                       | 2        | 1        | 2        |  |
| Incident Rate                           | 12.44    | 4.57     | 9.66     |  |
|                                         |          |          |          |  |
| Council (MOTP)                          | Q4 21/22 | Q4 20/21 | Q4 19/20 |  |
| Accidents                               | 146      | 84       | 160      |  |
| RIDDOR Reportable                       | 4        | -        | -        |  |
| Calcada (MACTO)                         | 04.24/22 | 04.20/24 | 04.40/20 |  |
| Schools (MOTP)                          | Q4 21/22 | Q4 20/21 | Q4 19/20 |  |
| Accidents                               | 116      | 56       | 82       |  |
| RIDDOR Reportable                       | -        | 2        | -        |  |
| Total Accidents                         | Q4 21/22 | Q4 20/21 | Q4 19/20 |  |
| Council                                 | 181      | 117      | 223      |  |
| Schools                                 | 154      | 70       | 112      |  |
|                                         |          |          |          |  |
| Incidents                               | Q4 21/22 | Q4 20/21 | Q4 19/20 |  |
| Council                                 | 87       | 164      | 111      |  |
| Schools                                 | 2        | 14       | 9        |  |

### Council Member of the Public Accidents