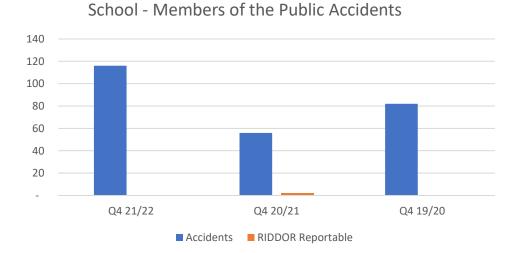

Accident and Incident
Statistics –
Quarter 4
2021/22

| Quarter 4 Accident and Incident Figures |          |          |          |  |
|-----------------------------------------|----------|----------|----------|--|
| Council (EMPLOYEES)                     | Q4 21/22 | Q4 20/21 | Q4 19/20 |  |
| Average Head Count                      | 3,561    | 3,596    | 3,565    |  |
| Accidents                               | 35       | 33       | 63       |  |
| RIDDOR Reportable                       | -        | 2        | -        |  |
| Incident Rate                           | 9.83     | 9.18     | 17.67    |  |
| <u> </u>                                |          |          | ,        |  |
| Schools (EMPLOYEES)                     | Q4 21/22 | Q4 20/21 | Q4 19/20 |  |
| Average Head Count                      | 3,055    | 3,064    | 3,105    |  |
| Accidents                               | 38       | 14       | 30       |  |
| RIDDOR Reportable                       | 2        | 1        | 2        |  |
| Incident Rate                           | 12.44    | 4.57     | 9.66     |  |
|                                         |          |          |          |  |
| Council (MOTP)                          | Q4 21/22 | Q4 20/21 | Q4 19/20 |  |
| Accidents                               | 146      | 84       | 160      |  |
| RIDDOR Reportable                       | 4        | -        | -        |  |
| Calcada (MACTO)                         | 04.24/22 | 04.20/24 | 04.40/20 |  |
| Schools (MOTP)                          | Q4 21/22 | Q4 20/21 | Q4 19/20 |  |
| Accidents                               | 116      | 56       | 82       |  |
| RIDDOR Reportable                       | -        | 2        | -        |  |
| Total Accidents                         | Q4 21/22 | Q4 20/21 | Q4 19/20 |  |
| Council                                 | 181      | 117      | 223      |  |
| Schools                                 | 154      | 70       | 112      |  |
|                                         |          |          |          |  |
| Incidents                               | Q4 21/22 | Q4 20/21 | Q4 19/20 |  |
| Council                                 | 87       | 164      | 111      |  |
| Schools                                 | 2        | 14       | 9        |  |

### School - Members of the Public Accidents