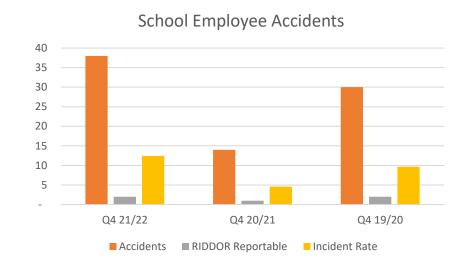

Accident and Incident
Statistics –
Quarter 4
2021/22

| Quarter 4 Accident and Incident Figures |          |          |          |  |
|-----------------------------------------|----------|----------|----------|--|
| Council (EMPLOYEES)                     | Q4 21/22 | Q4 20/21 | Q4 19/20 |  |
| Average Head Count                      | 3,561    | 3,596    | 3,565    |  |
| Accidents                               | 35       | 33       | 63       |  |
| RIDDOR Reportable                       | -        | 2        | -        |  |
| Incident Rate                           | 9.83     | 9.18     | 17.67    |  |
| <u> </u>                                |          |          | ,        |  |
| Schools (EMPLOYEES)                     | Q4 21/22 | Q4 20/21 | Q4 19/20 |  |
| Average Head Count                      | 3,055    | 3,064    | 3,105    |  |
| Accidents                               | 38       | 14       | 30       |  |
| RIDDOR Reportable                       | 2        | 1        | 2        |  |
| Incident Rate                           | 12.44    | 4.57     | 9.66     |  |
|                                         |          |          |          |  |
| Council (MOTP)                          | Q4 21/22 | Q4 20/21 | Q4 19/20 |  |
| Accidents                               | 146      | 84       | 160      |  |
| RIDDOR Reportable                       | 4        | -        | -        |  |
| Calcada (MACTO)                         | 04.24/22 | 04.20/24 | 04.40/20 |  |
| Schools (MOTP)                          | Q4 21/22 | Q4 20/21 | Q4 19/20 |  |
| Accidents                               | 116      | 56       | 82       |  |
| RIDDOR Reportable                       | -        | 2        | -        |  |
| Total Accidents                         | Q4 21/22 | Q4 20/21 | Q4 19/20 |  |
| Council                                 | 181      | 117      | 223      |  |
| Schools                                 | 154      | 70       | 112      |  |
|                                         |          |          |          |  |
| Incidents                               | Q4 21/22 | Q4 20/21 | Q4 19/20 |  |
| Council                                 | 87       | 164      | 111      |  |
| Schools                                 | 2        | 14       | 9        |  |

## School Employee Accidents