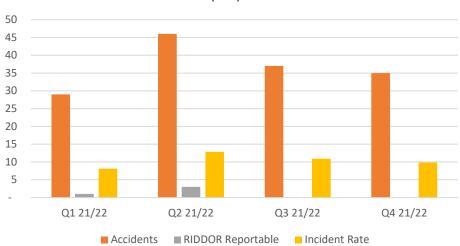

| 624     | 472     | 988     |  |
| Schools                                                                                       | 520     | 384     | 409     |  |
|                                                                                               |         |         |         |  |
| Incidents                                                                                     | 2021/22 | 2020/21 | 2019/20 |  |
| Council                                                                                       | 432     | 530     | 471     |  |
| Schools                                                                                       | 19      | 34      | 59      |  |

# Quarter 4 2021/22 and previous year comparisons









## **OFFICIAL**

# 2021/22 – All quarters





### Council Member of the Public Accidents



## School Employee Accidents



### School - Members of the Public Accidents



# School Visits - 2021/22

| Type of School                               | Q1 | Q2 | Q3                                | Q4                                | Total<br>2021/22 |
|----------------------------------------------|----|----|-----------------------------------|-----------------------------------|------------------|
| Primary Maintained                           | 16 | 8  | 11                                | 5                                 | 40               |
| Primary Academy                              | 12 | 7  | 6                                 | 7                                 | 32               |
| Secondary Maintained