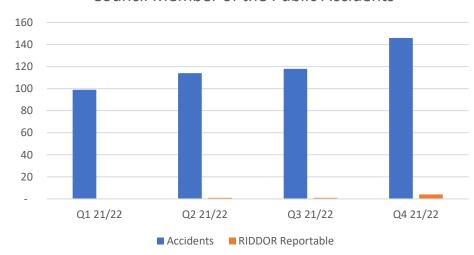

ols                                                                                       | 520     | 384     | 409     |  |
|                                                                                               |         |         |         |  |
| Incidents                                                                                     | 2021/22 | 2020/21 | 2019/20 |  |
| Council                                                                                       | 432     | 530     | 471     |  |
| Schools                                                                                       | 19      | 34      | 59      |  |

# Quarter 4 2021/22 and previous year comparisons









## **OFFICIAL**

# 2021/22 – All quarters





### Council Member of the Public Accidents



## School Employee Accidents



### School - Members of the Public Accidents



# School Visits - 2021/22

| Type of School                               | Q1 | Q2 | Q3                                | Q4                                | Total<br>2021/22 |
|----------------------------------------------|----|----|-----------------------------------|-----------------------------------|------------------|
| Primary Maintained                           | 16 | 8  | 11                                | 5                                 | 40               |
| Primary Academy                              | 12 | 7  | 6                                 | 7                                 | 32               |
| Secondary Maintained                         | 0  | 0  | 1