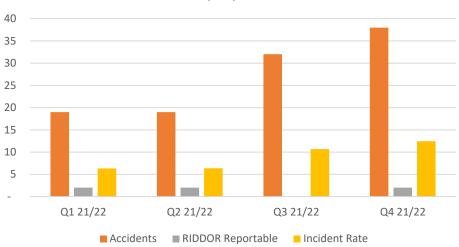

| 520     | 384     | 409     |  |
|                                                                                               |         |         |         |  |
| Incidents                                                                                     | 2021/22 | 2020/21 | 2019/20 |  |
| Council                                                                                       | 432     | 530     | 471     |  |
| Schools                                                                                       | 19      | 34      | 59      |  |

# Quarter 4 2021/22 and previous year comparisons









## **OFFICIAL**

# 2021/22 – All quarters





### Council Member of the Public Accidents



## School Employee Accidents



### School - Members of the Public Accidents



# School Visits - 2021/22

| Type of School                               | Q1 | Q2 | Q3                                | Q4                                | Total<br>2021/22 |
|----------------------------------------------|----|----|-----------------------------------|-----------------------------------|------------------|
| Primary Maintained                           | 16 | 8  | 11                                | 5                                 | 40               |
| Primary Academy                              | 12 | 7  | 6                                 | 7                                 | 32               |
| Secondary Maintained                         | 0  | 0  | 1                                 | 0