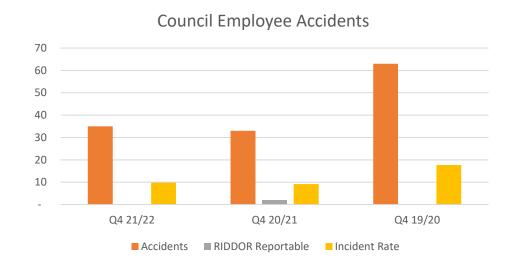

Accident and Incident
Statistics –
Quarter 4
2021/22

| Quarter 4 Accident and Incident Figures |          |          |          |  |
|-----------------------------------------|----------|----------|----------|--|
| Council (EMPLOYEES)                     | Q4 21/22 | Q4 20/21 | Q4 19/20 |  |
| Average Head Count                      | 3,561    | 3,596    | 3,565    |  |
| Accidents                               | 35       | 33       | 63       |  |
| RIDDOR Reportable                       | -        | 2        | -        |  |
| Incident Rate                           | 9.83     | 9.18     | 17.67    |  |
| <u> </u>                                |          |          | ,        |  |
| Schools (EMPLOYEES)                     | Q4 21/22 | Q4 20/21 | Q4 19/20 |  |
| Average Head Count                      | 3,055    | 3,064    | 3,105    |  |
| Accidents                               | 38       | 14       | 30       |  |
| RIDDOR Reportable                       | 2        | 1        | 2        |  |
| Incident Rate                           | 12.44    | 4.57     | 9.66     |  |
|                                         |          |          |          |  |
| Council (MOTP)                          | Q4 21/22 | Q4 20/21 | Q4 19/20 |  |
| Accidents                               | 146      | 84       | 160      |  |
| RIDDOR Reportable                       | 4        | -        | -        |  |
| Calcada (MACTO)                         | 04.24/22 | 04.20/24 | 04.40/20 |  |
| Schools (MOTP)                          | Q4 21/22 | Q4 20/21 | Q4 19/20 |  |
| Accidents                               | 116      | 56       | 82       |  |
| RIDDOR Reportable                       | -        | 2        | -        |  |
| Total Accidents                         | Q4 21/22 | Q4 20/21 | Q4 19/20 |  |
| Council                                 | 181      | 117      | 223      |  |
| Schools                                 | 154      | 70       | 112      |  |
|                                         |          |          |          |  |
| Incidents                               | Q4 21/22 | Q4 20/21 | Q4 19/20 |  |
| Council                                 | 87       | 164      | 111      |  |
| Schools                                 | 2        | 14       | 9        |  |

# Quarter 4 2021/22 and previous year comparisons