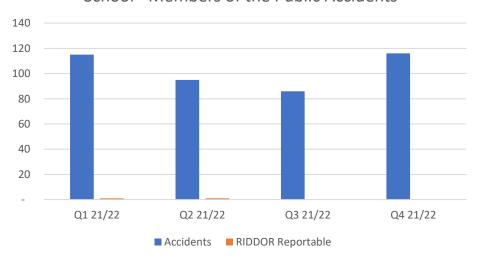

| 520     | 384     | 409     |  |
|                                                                                               |         |         |         |  |
| Incidents                                                                                     | 2021/22 | 2020/21 | 2019/20 |  |
| Council                                                                                       | 432     | 530     | 471     |  |
| Schools                                                                                       | 19      | 34      | 59      |  |

# Quarter 4 2021/22 and previous year comparisons









## **OFFICIAL**

# 2021/22 – All quarters





### Council Member of the Public Accidents



## School Employee Accidents



### School - Members of the Public Accidents



# School Visits - 2021/22

| Type of School                               | Q1 | Q2 | Q3                                | Q4                                | Total<br>2021/22 |
|----------------------------------------------|----|----|-----------------------------------|-----------------------------------|------------------|
| Primary Maintained                           | 16 | 8  | 11                                | 5                                 | 40               |
| Primary Academy                              | 12 | 7  | 6                                 | 7                                 | 32               |
| Secondary Maintained                         | 0  | 0  | 1                                 | 0                                 | 1                |
| Secondary Academy